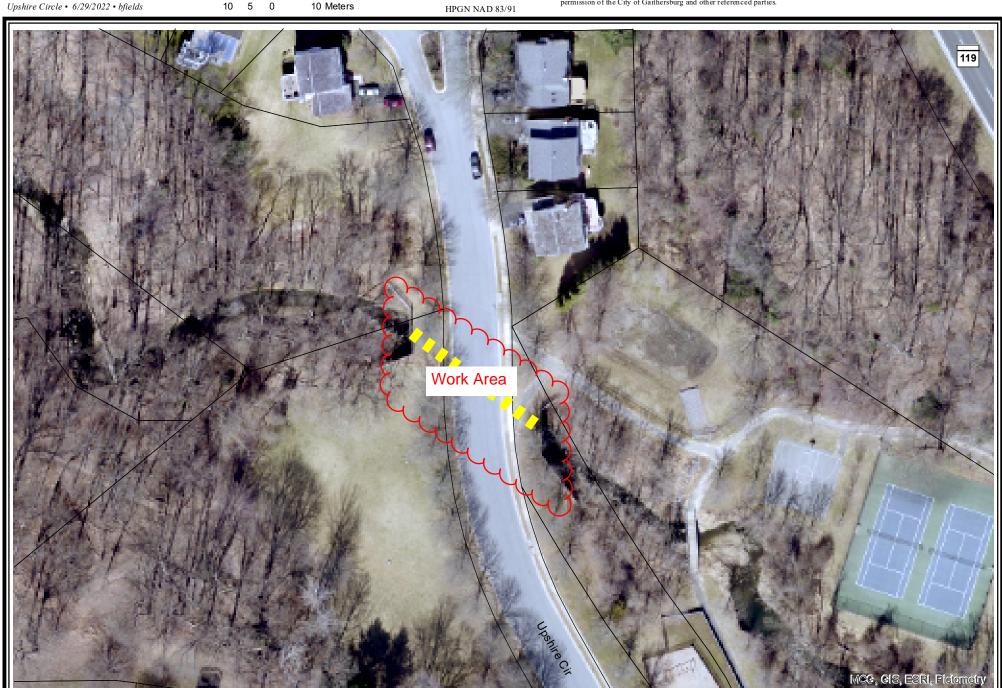

## **Upshire Circle**

HPGN NAD 83/91

Property boundaries and planimetric data layers, if present on the map, are courtesy of City of Gaithersburg and M-NCPPC. Aerial imagery was acquired in March 2015. All rights reserved.